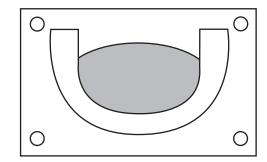

Front

Back

## HBP4010 RECESSED BIN PULL INSTALLATION

1 -5/8 -----1 -----1 -----1 -----1 -----1 -----1

With a pencil, mark on your drawer where the outside edges of the recessed area is, approximately 2-5/8" x 1-5/8".

Due to each being handmade, measurements shown may vary slightly.

**7/16 7/16 7/16 7/16 7/16 7/16 7/16 7/16 7/16 7/16 7/16 7/16 7/16 7/16 7/16 7/16 7/16 8 8 8 8 8 8 10 10 10 11 11 11 11 11 11 11 11 11 11 11 11 11 11 11 11 11 11 11 11 11 11 11 11 11 11 11 11 11 11 11 11 11 11 11 11 11 11 11 11 11 11 11 11 11 11 11 11 11 11 11 11 11 11 11 11 11 11 11 11 11 11 11 11 11 11 11 11 11 11 11 11 11 11 11 11 11 11 11 11 11 11 11 11 11 11 11 11 11 11 11 11 11 11 11 11 11 11 11 11 11 11 11 11 11 11 11 11 11 11 11 11 11 11 11 11 11 11**</l